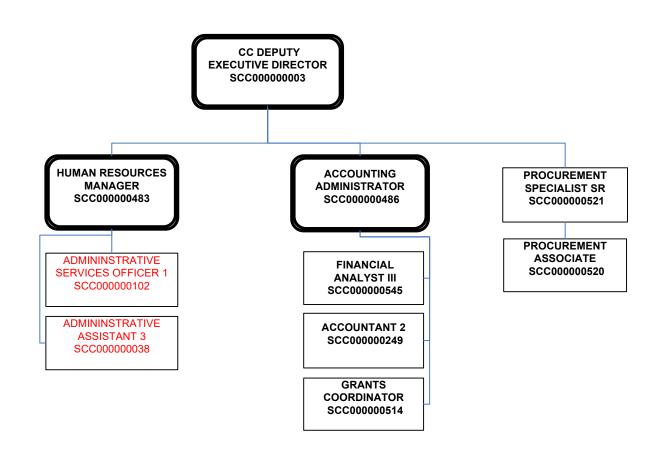

| -                           | -                           |
|         | Non-Capital Equipment                                 | -                  | -                              | -                           | -                           |
|         | Transfers-Out                                         | -                  | -                              | -                           | -                           |
|         | Expenditure Categories Total:                         | 55.4               | 57.7                           | -                           | 57.7                        |

# ARIZONA CORPORATION COMMISSION Commissioner Offices



# ARIZONA CORPORATION COMMISSION EXECUTIVE DIRECTOR



# ARIZONA CORPORATION COMMISISON Administrative Services Division



| Progra                     | m: Administration                                                                                                                                              |                              |                                |                             |                                |
|----------------------------|----------------------------------------------------------------------------------------------------------------------------------------------------------------|------------------------------|--------------------------------|-----------------------------|--------------------------------|
| FTE                        |