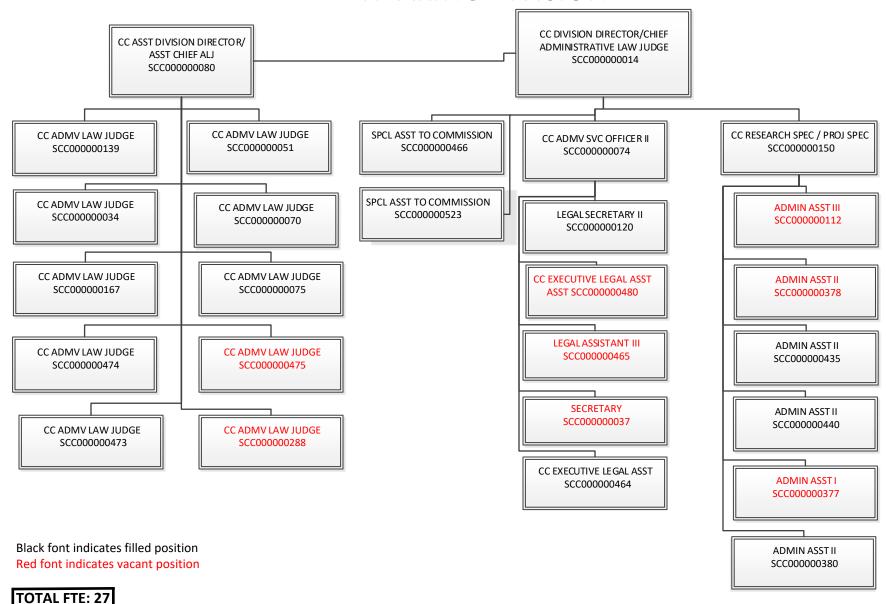

|
| 9100    | Transfers-Out                                         | -                  | -                              | -                           | -                           |
|         | Expenditure Categories Total:                         | 3.7                | 57.7                           | <u> </u>                    | 57.7                        |
|         | Fund CC3043 - A Total:                                | 3.7                | 57.7                           | -                           | 57.7                        |
|         | Administration Total:                                 | 6,736.4            | 7,640.1                        | 875.0                       | 8,515.1                     |

# ARIZONA CORPORATION COMMISSION HEARING DIVISION



| Progra | m: Hearings                                                                                                                                                                                                                                     |                    |                                |                             |                             |
|--------|-------------------------------------------------------------------------------------------------------------------------------------------------------------------------------------------------------------------------------------------------|--------------------|--------------------------------|-----------------------------|-----------------------------|
| FTE    |