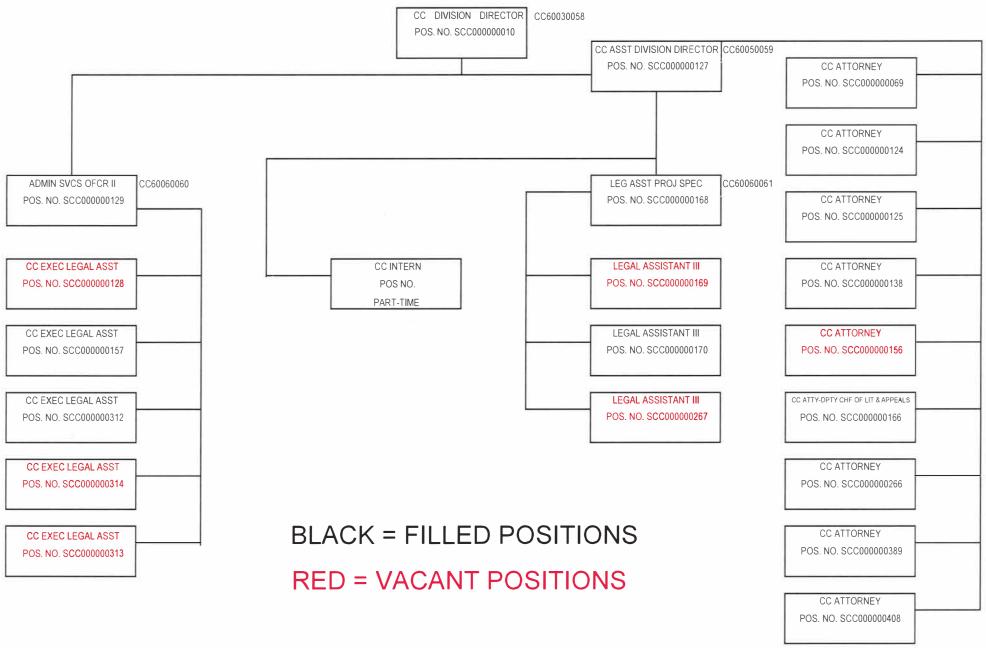

|
| 9100                 | Transfers-Out                                                | -                  | -       | -                           | -                           |
|                      | Expenditure Categories Total:                                | 5,604.7            | 8,132.9 |                             | 8,132.9                     |
|                      | Fund CC2172 - A Total:                                       | 5,604.7            | 8,132.9 | -                           | 8,132.9                     |
|                      | Utilities Total:                                             | 5,652.9            | 8,182.4 | -                           | 8,182.4                     |

#### ARIZONA CORPORATION COMMISSION - LEGAL DIVISION ORGANIZATIONAL CHART



TOTAL FTEs = 16

LEGAL 10 JUY 2023

| Prograi |                                                                                                                                                                                     |                                                    |                                |                             |                             |
|---------|-------------------------------------------------------------------------------------------------------------------------------------------------------------------------------------|----------------------------------------------------|--------------------------------|-----------------------------|-----------------------------|
|         | m: Legal