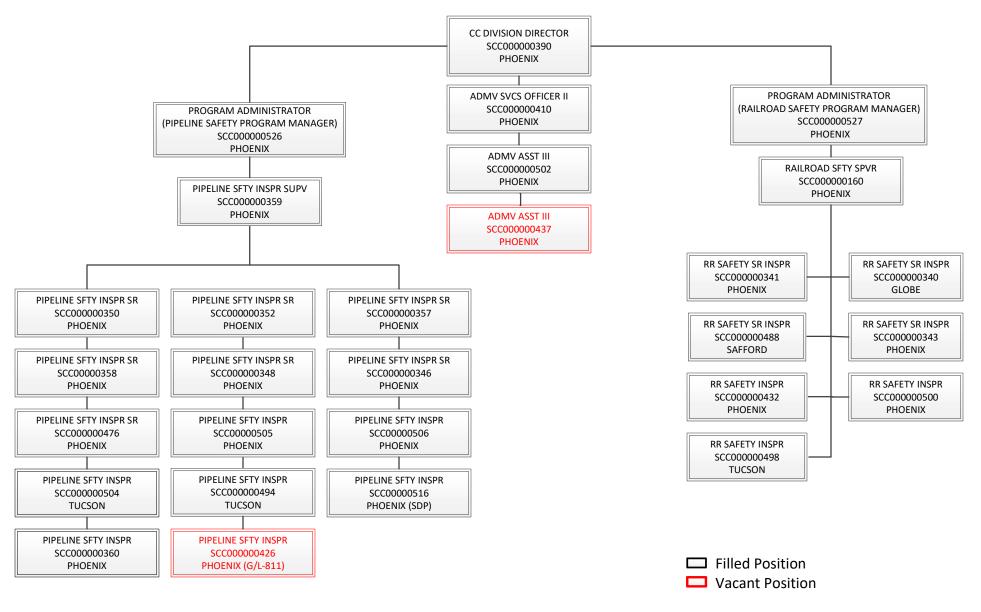

Transfers-Out                                                       | -                  | -                              | -                           | -                           |
|         | Expenditure Categories Total:                                       | 698.0              | 1,288.1                        | 75.0                        | 1,363.1                     |
|         | Fund CC2404 - A Total:                                              | 698.0              | 1,288.1                        | 75.0                        | 1,363.1                     |
|         | Securities Total:                                                   | 5,118.0            | 6,214.4                        | 75.0                        | 6,289.4                     |

#### **SAFETY DIVISION**



**Total Number of FTE's: 29** 

| Progran | m: Railroad Safety                               |                    |                                       |                             |                           |
|---------|--------------------------------------------------|--------------------|---------------------------------------|-----------------------------|---------------------------|
| FTE     |                                                  | FY 2023<br>Actuals | FY 2024<br>Expenditure<br>Plan        | FY 2025<br>Funding<br>Issue | FY 2028<br>Tota<br>Reques |
|         | FTE                                              | 8.0                | 10.4                                  | -                           | 10.4                      |
|         | Expenditure Category Total