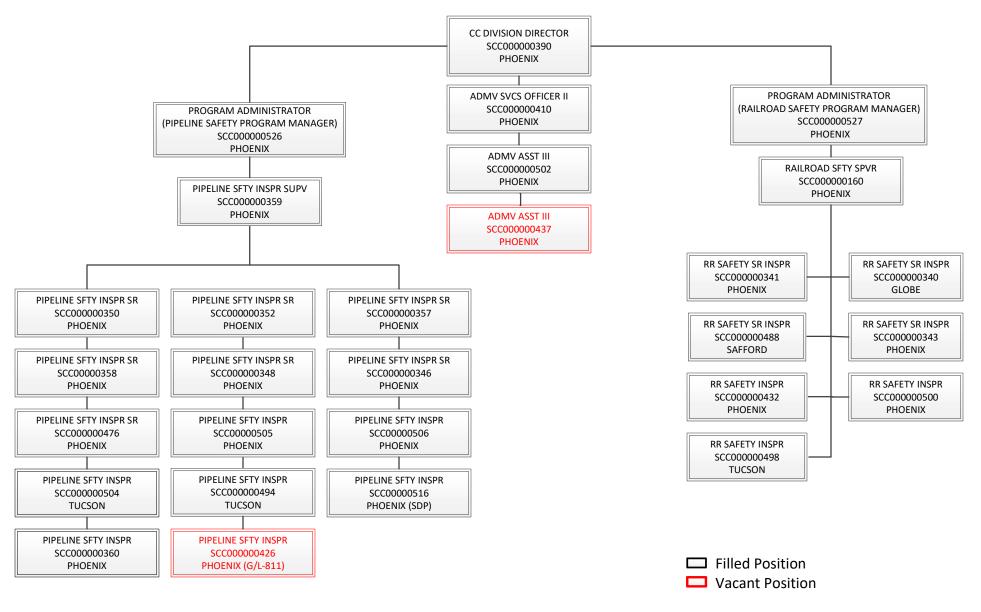

#### **Forecast Methology**

The Commission, through its Safety Division, receives federal reimbursement of its prior-year program expenditures. The Pipeline Safety Program receives its money from the USDOT-Pipeline Safety Office. The amount of the annual reimbursement awarded to each state participant fluctuates upon the amount made available at the federal level, and the program rating compiled by the USDOT-Pipeline Safety Office. The Commission's Pipeline Safety Program is recognized annually for its consistently high ratings by the federal program. The Railroad Safety Program is reimbursed for travel and training expenses related to certifications as well as aid to out of state entities during disaster recovery.