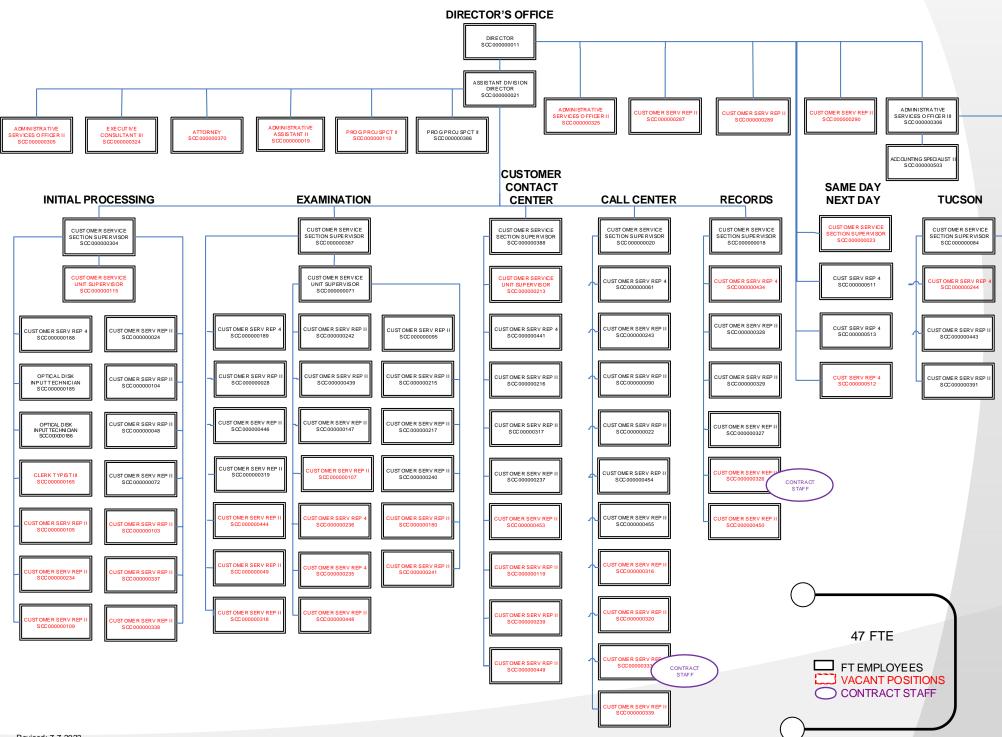

| Transfers-Out                                                 | -                  | -                              | -                           | -                           |
|         | Expenditure Categories Total:                                 | 2,393.7            | 2,824.7                        |                             | 2,824.7                     |
|         | Fund CC2172 - A Total:                                        | 2,393.7            | 2,824.7                        | -                           | 2,824.7                     |
|         | Hearings Total:                                               | 2,393.7            | 2,824.7                        | -                           | 2,824.7                     |

#### CORPORATIONS DIVISION ORGANIZATIONAL CHART



| Agency  | Corporation Commission                         |                    |                                |                             |                             |
|---------|------------------------------------------------|--------------------|--------------------------------|-----------------------------|-----------------------------|
| Prograi | m: Corporations                                |                    |                                |                             |                             |
| FTE     |                                                | FY 2023<br>Actuals | FY 2024<br>Expenditure<br>Plan | FY 2025<br>Funding<br>Issue | FY 2025<br>Total<br>Request |
|         | FTE                                            | 45.5               | 55.5