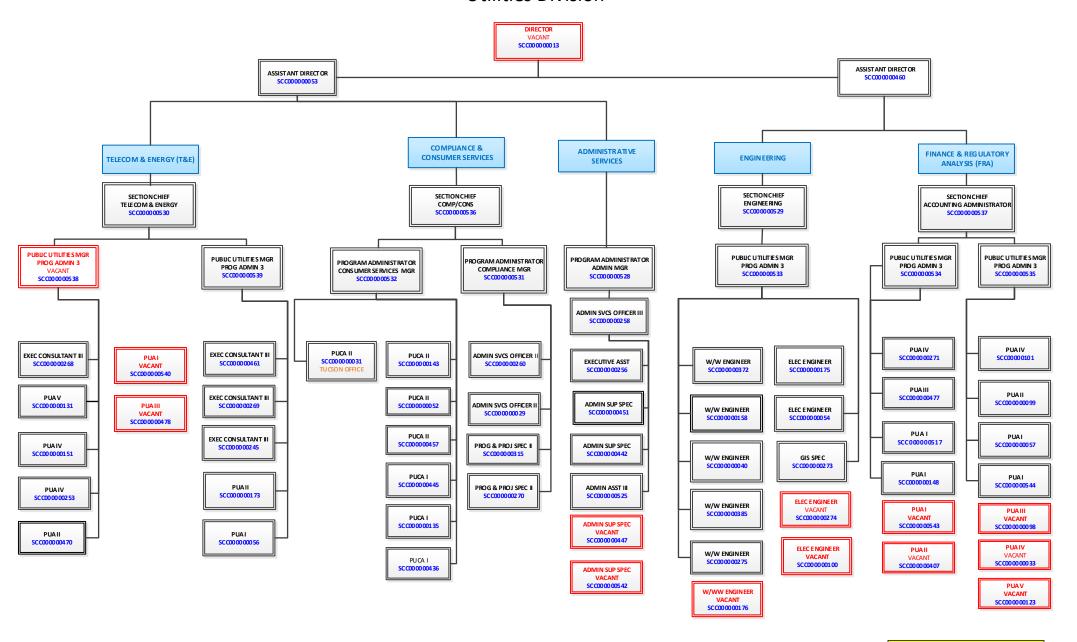

| -                           | -                           |
|                                                                 | Expenditure Categories Total:      | 112.2              |                                |                             | -                           |
|                                                                 | Fund CC2172 - A Total:             | 112.2              | -                              | -                           | -                           |
|                                                                 | Pipeline Safety Total:             | 538.8              | 3,194.5                        | -                           | 3,194.5                     |

# Arizona Corporation Commission Utilities Division



Date Revised: 7/25/23 55 FILLED 14 VACANT 69

| Progran  | n: Utilities                                     |                    |                                |                             |                           |
|----------|--------------------------------------------------|--------------------|--------------------------------|-----------------------------|---------------------------|
| FTE      |                                                  | FY 2023<br>Actuals | FY 2024<br>Expenditure<br>Plan | FY 2025<br>Funding<br>Issue | FY 2025<br>Tota<br>Reques |
|          | FTE                                              | 54.0               | 69.0                           | -                           | 69.0                      |
|          | Expenditure Category Total: