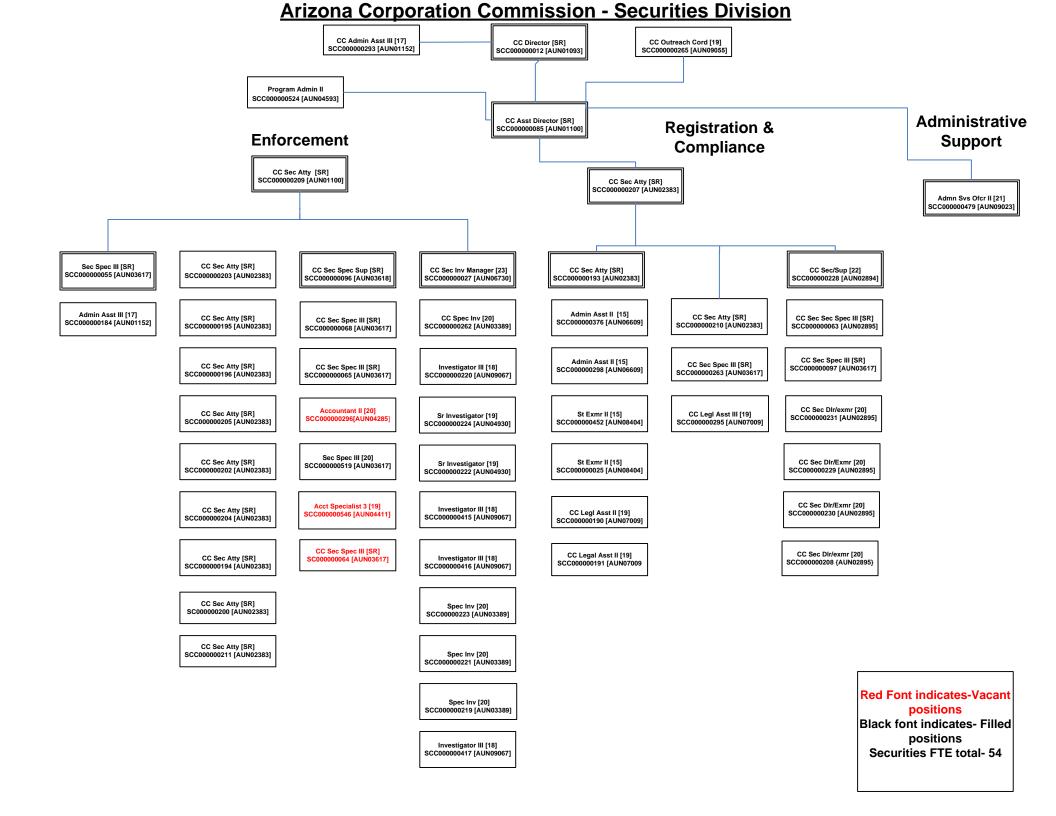

| -                           | -                           |
| 9100    | Transfers-Out                                         | -                  | -                              | -                           | -                           |
|         | Expenditure Categories Total:                         | 51.7               |                                |                             | -                           |
|         | Fund CC3043 - A Total:                                | 51.7               | -                              | -                           | -                           |
|         | Corporations Total:                                   | 3,315.6            | 7,958.9                        | -                           | 7,958.9                     |



| Agency  | : Corporation Commission                                  |                    |                                |                             |                             |
|---------|-----------------------------------------------------------|--------------------|--------------------------------|-----------------------------|-----------------------------|
| Prograr | n: Securities                                             |                    |                                |                             |                             |
| FTE     |                                                           | FY 2023<br>Actuals | FY 2024<br>Expenditure<br>Plan | FY 2025<br>Funding<br>Issue | FY 2025<br>Total<br>Request |
|         | FTE