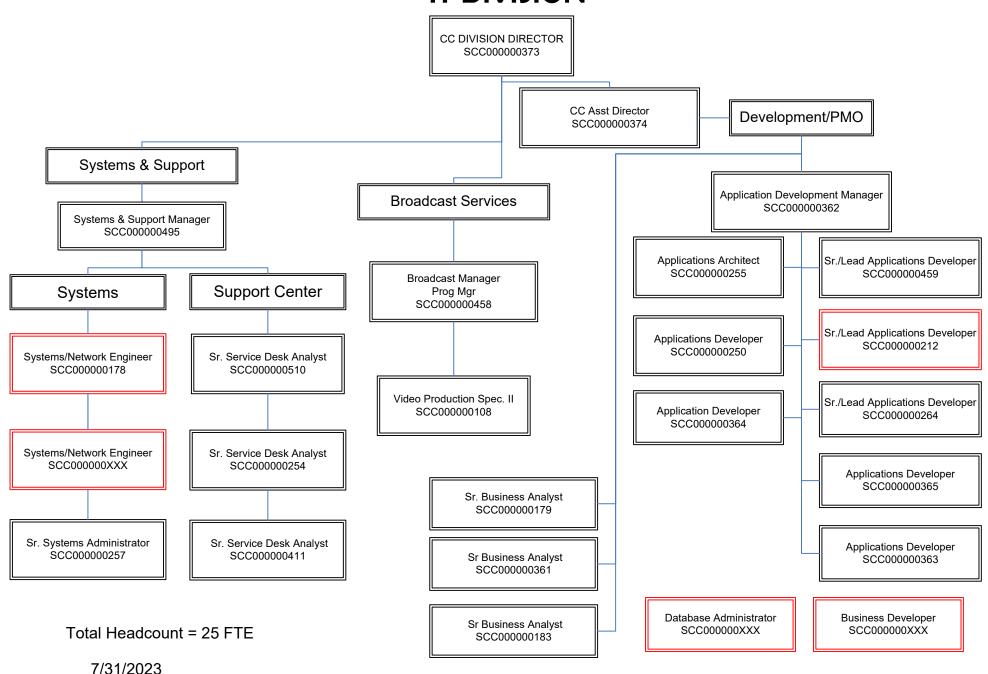

| Transfers-Out                                                 | -                  | -                              | -                           | -                           |
|         | Expenditure Categories Total:                                 | 2,031.2            | 2,324.1                        | -                           | 2,324.1                     |
|         | Fund CC2172 - A Total:                                        | 2,031.2            | 2,324.1                        | -                           | 2,324.1                     |
|         | Legal Total:                                                  | 2,031.2            | 2,324.1                        | -                           | 2,324.1                     |

# ARIZONA CORPORATION COMMISSION IT DIVISION



| Progran | m: Information Technology                                 |                    |                                |                             |                             |
|---------|-----------------------------------------------------------|--------------------|--------------------------------|-----------------------------|-----------------------------|
| FTE     |                                                           | FY 2023<br>Actuals | FY 2024<br>Expenditure<br>Plan | FY 2025<br>Funding<br>Issue | FY 2025<br>Total<br>Request |
|         | FTE                                                       | 20.0               | 25.0                           | -                           | 25.0                        |
|         | Expenditure Category Total: