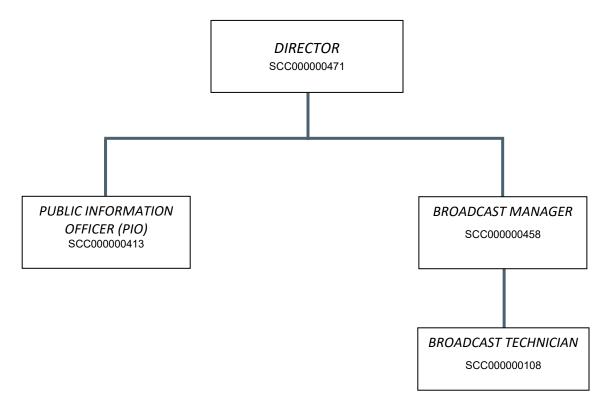

|
|                    | Fund Source Total                   | 0.0               | 0.0                   |

| Combined Regular & Elected Positions At/Above<br>FICA Maximum of \$128,400 |                      |                                                 |  |  |  |
|----------------------------------------------------------------------------|----------------------|-------------------------------------------------|--|--|--|
| Total<br>FTE                                                               | Personal<br>Services | FTE's not eligible for<br>Health, Dental & Life |  |  |  |
| 0.0                                                                        | 0.0                  | 0.0                                             |  |  |  |



# **COMMUNICATIONS DIVISION**



### Program Summary of Expenditures and Budget Request

| Ageno<br>Progr |                                                       |                   |                       |                        |                          |
|----------------|-------------------------------------------------------|-------------------|-----------------------|------------------------|--------------------------|
|                |                                                       | FY 2019<br>Actual | FY 2020<br>Expd. Plan | FY 2021<br>Fund. Issue | FY 2021<br>Total Request |
| Progr          | am Summary                                            |                   |                       |                        |                          |
| 10-1           | Communications