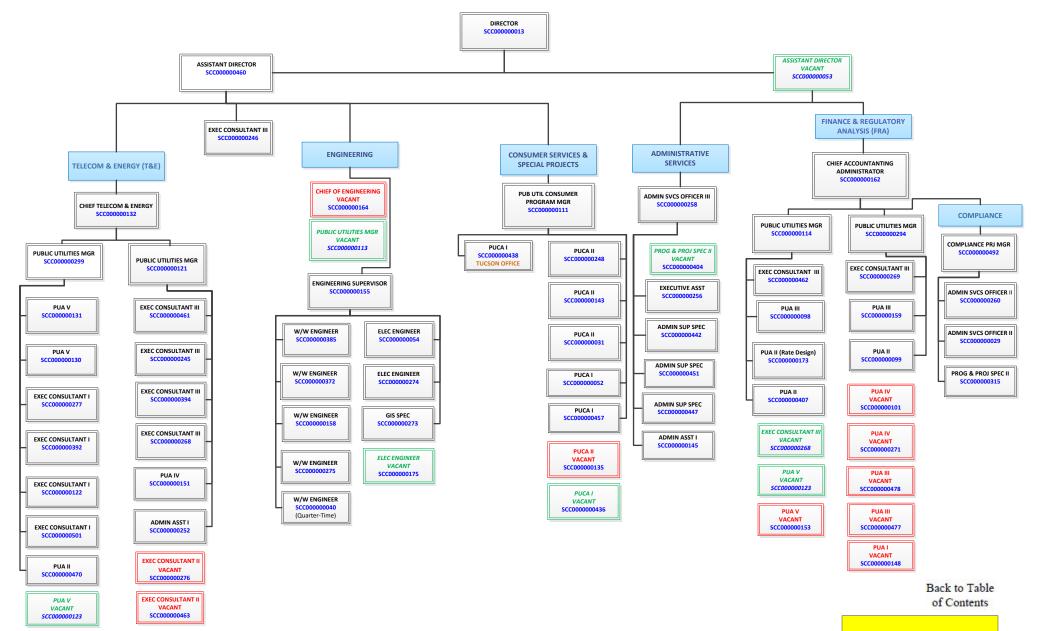

t System               | FTE  | Services | Fund#    |
| Arizona State Retirement System | 19.0 | 1,112.0  | CC2000-N |

|              | Combined Regular & Elected Positions At/Above<br>FICA Maximum of \$128,400 |                                                 |  |  |  |  |
|--------------|----------------------------------------------------------------------------|-------------------------------------------------|--|--|--|--|
| Total<br>FTE | Personal<br>Services                                                       | FTE's not eligible for<br>Health, Dental & Life |  |  |  |  |
| 0.0          | 0.0                                                                        | 0.0                                             |  |  |  |  |

### Arizona Corporation Commission Utilities Division



Date Revised: 8/19/19 55 FILLED 10 VACANT 8 PROPOSED NEW FUNDING 73 Positions

### Program Summary of Expenditures and Budget Request

| Agen<br>Progi |                                                       |                   |                       |                        |                          |
|---------------|-------------------------------------------------------|-------------------|-----------------------|------------------------|--------------------------|
|               |                                                       | FY 2019<br>Actual | FY 2020<br>Expd. Plan | FY 2021<br>Fund. Issue | FY 2021<br>Total Request |
| Progr         | am Summary                                            |                   |                       |                        |