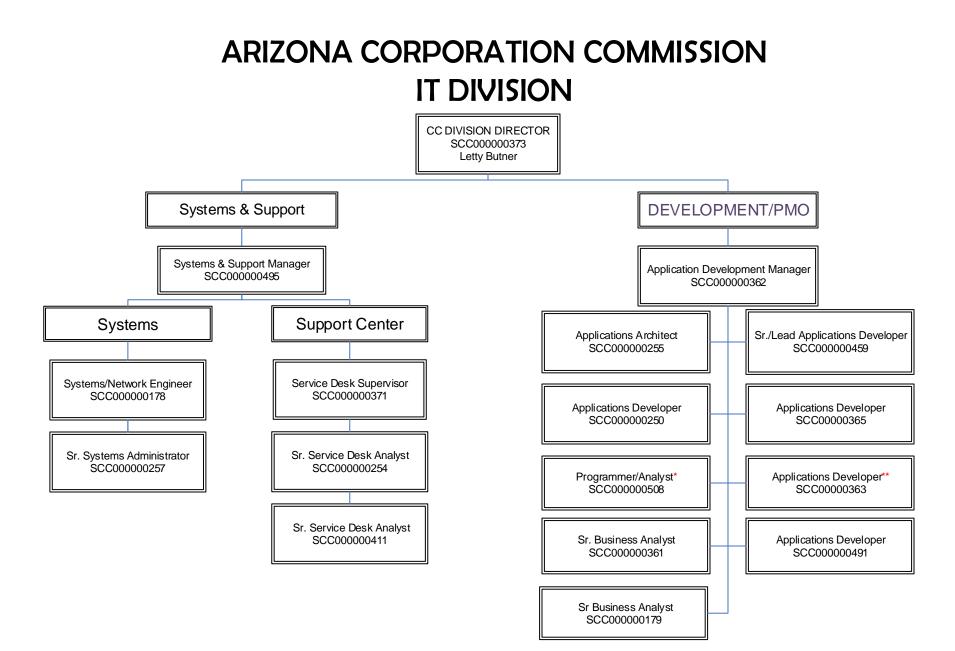

| tirement System                                   | 19.0 | 1,300.              | 7 CC2172-             |
| O ambine d D                |                                                   |      |                     |                       |
| Combined Regu               | Ilar & Elected Positions At/Above<br>of \$128,400 |      |                     |                       |
| Total Person<br>FTE Service |                                                   |      |                     |                       |
|                             | 30.0 0.0                                          |      |                     |                       |
| 1.0 1                       |                                                   |      |                     |                       |



#### Total Headcount = 17 FTE

\* funded, expected promotion to Applications Developer

\*\* funded, expected promotion to Sr. Applications Developer

### Program Summary of Expenditures and Budget Request

| Agen<br>Progr |                                                  |                   |                       |                        |                         |
|---------------|--------------------------------------------------|-------------------|-----------------------|------------------------|-------------------------|
|               |                                                  | FY 2019<br>Actual | FY 2020<br>Expd. Plan | FY 2021<br>Fund. Issue | FY 2021<br>Total Reques |
| Progr         | am Summary                                       |                   |