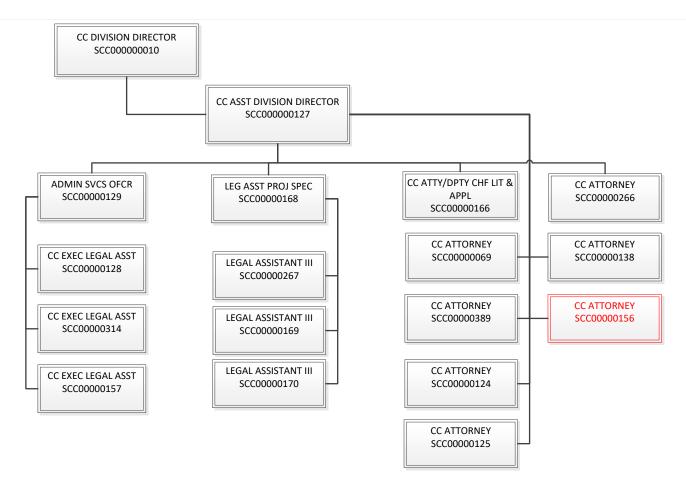

|
| CC2172-A Utility Re | egulation Revolving (Appropriated)             | 0.0               | 0.0                   |
|                     |                                                | 0.0               | 0.0                   |
|                     | Fund Source Total                              | 0.0               | 0.0                   |

|              | ed Regular & aximum of \$1 | Elected Positions At/Above<br>28,400            |  |
|--------------|----------------------------|-------------------------------------------------|--|
| Total<br>FTE | Personal<br>Services       | FTE's not eligible for<br>Health, Dental & Life |  |
| 0.0          | 0.0                        | 0.0                                             |  |

# ARIZONA CORPORATION COMMISSION LEGAL DIVISION



ΠÌ.

| Ageno<br>Progr |                                                                   |                   |                       |                        |                          |
|----------------|-------------------------------------------------------------------|-------------------|-----------------------|------------------------|--------------------------|
|                |                                                                   | FY 2019<br>Actual | FY 2020<br>Expd. Plan | FY 2021<br>Fund. Issue | FY 2021<br>Total Request |
| Progr          | am Summary                                                        |                   |                       |                        |                          |
| 8-1            | Legal