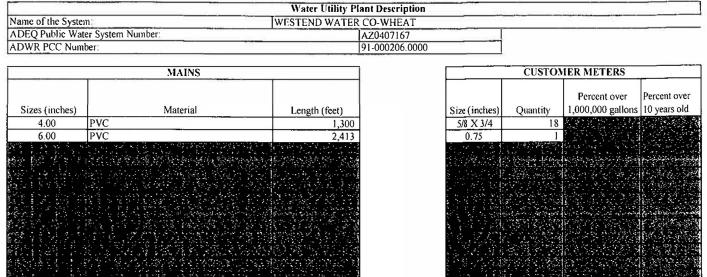

Link Fence. Two (2) Steel water storage tanks |  |

|       | n/a |  |  |
|-------|-----|--|--|
| THER: |     |  |  |
|       |     |  |  |

# Provide a calculation used to determine the value of one water equivalent residential connection (ERC).

Use one of the following methods:

- If actual flow data are available from the preceding 12 months, divide the total annual single family residence (SFR) (a) gallons sold by the average number of single family residence customers for the same period and divide the result by 365 If no historical flow data are available, use: (b)
- ERC = ( Total SFR gailons sold (Omit 000) / 365 days / 350 gallons per day )

ERC Method used:

|     | 344 |
|-----|-----|
| (a) |     |

#### West End Water Co. Annual Report Water Utility Plant Description 12/31/20



|               | Year                  |
|---------------|-----------------------|
| ent of system | installed             |
| 100%          |                       |
|               |                       |
|               | ent of system<br>100% |

| ar<br>Illed |  |
|-------------|--|
|             |  |

| BOOSTER PUMPS |     |          |  |  |
|---------------|-----|----------|--|--|
| Horsepower    | GPM | Quantity |  |  |
| 2.5           |     | 50 1     |  |  |
| 5             | 1   | 00 1     |  |  |
|               |     |          |  |  |

| STORAGE TANKS                |          |                 |                   |  |
|------------------------------|----------|-----------------|-------------------|--|
| Canadity (callons)           | Material | Quantity        | Year<br>